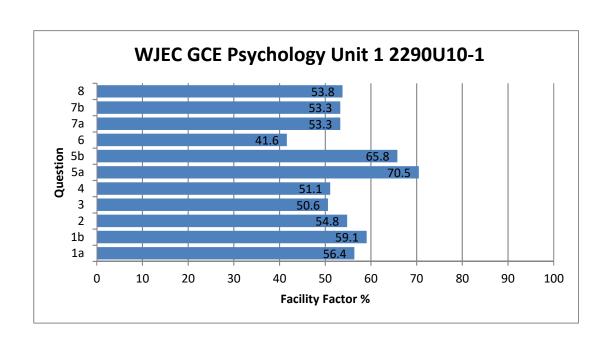

## WJEC GCE Psychology Unit 1 2290U10-1

All Candidates' performance across questions

| ?              | ?    | ?    | ?   | ?        | ?    | ?         |
|----------------|------|------|-----|----------|------|-----------|
| Question Title | N    | Mean | SD  | Max Mark | F F  | Attempt % |
| 1a             | 2706 | 2.3  | 1.2 | 4        | 56.4 | 93        |
| 1b             | 2770 | 2.4  | 1.2 | 4        | 59.1 | 95.2      |
| 2              | 2815 | 5.5  | 2.7 | 10       | 54.8 | 96.7      |
| 3              | 2670 | 6.1  | 3.2 | 12       | 50.6 | 91.7      |
| 4              | 2816 | 4.1  | 2.4 | 8        | 51.1 | 96.7      |
| 5a             | 2797 | 2.8  | 1   | 4        | 70.5 | 96.1      |
| 5b             | 2687 | 2.6  | 1.1 | 4        | 65.8 | 92.3      |
| 6              | 2645 | 3.3  | 2.3 | 8        | 41.6 | 90.9      |
| 7a             | 2778 | 2.1  | 1.2 | 4        | 53.3 | 95.4      |
| 7b             | 2761 | 5.3  | 2.1 | 10       | 53.3 | 94.8      |
| 8              | 2797 | 6.5  | 2.7 | 12       | 53.8 | 96.1      |